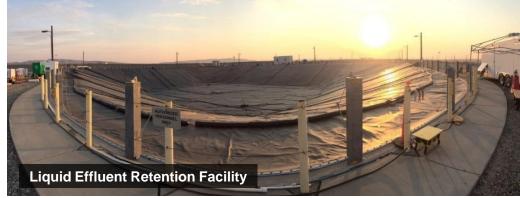

#### Office of River Protection Progress

- A/AX Tank Farms preparing for retrievals
- Interim surface barrier installed at SX Tank Farm
- New cover installed at Liquid Effluent Retention Facility