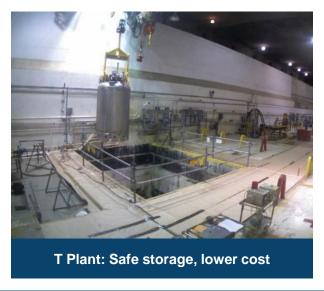

#### Office of River Protection Progress

- A/AX Tank Farms preparing for retrievals
- Interim surface barrier installed at SX Tank Farm
- New cover installed at Liquid Effluent Retention Facility