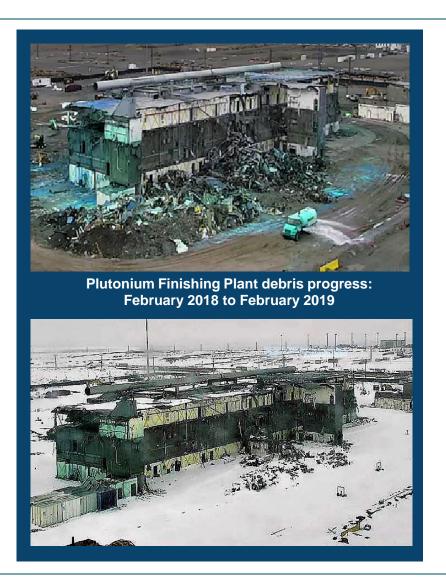

## Hanford Cleanup Overview

#### Three components

- Tank Waste
- Central Plateau
- River Corridor

#### **Cleanup work**

- Safely manage & treat tank waste
- Treat contaminated groundwater
- Demolish facilities
- Remove contaminants near the Columbia River