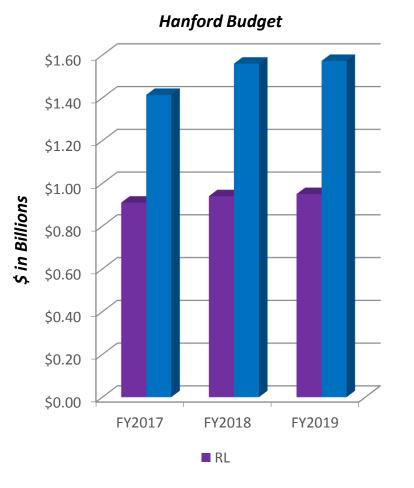

### **Economic Impact**

- Hanford budget ~\$2.4B/year
- 2020 budget
- DOE prime contractors reported nearly \$785M of subcontracting in fiscal year 2018
- Over 9,000 DOE federal and contractor employees
- Managing contract transitions