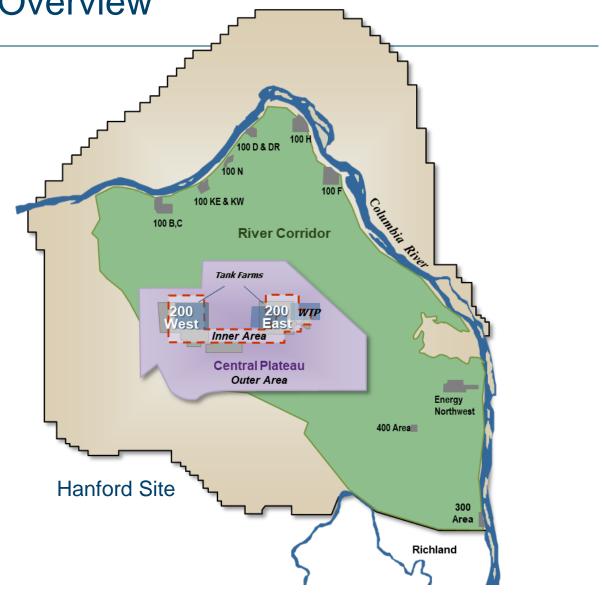

## Hanford Cleanup Overview

#### Three components

- Tank Waste
- Central Plateau
- River Corridor

#### **Cleanup work**

- Safely manage & treat tank waste
- Treat contaminated groundwater
- Demolish facilities
- Remove contaminants near the Columbia River