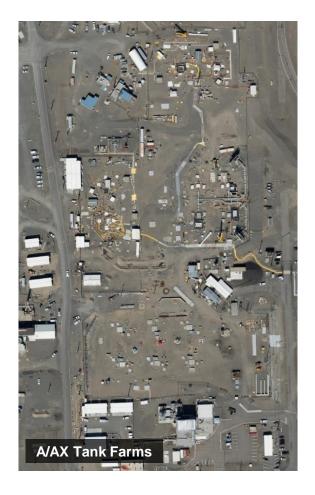

#### Office of River Protection Progress

- A/AX Tank Farms preparing for retrievals
- Interim surface barrier installed at SX Tank Farm
- New cover installed at Liquid Effluent Retention Facility