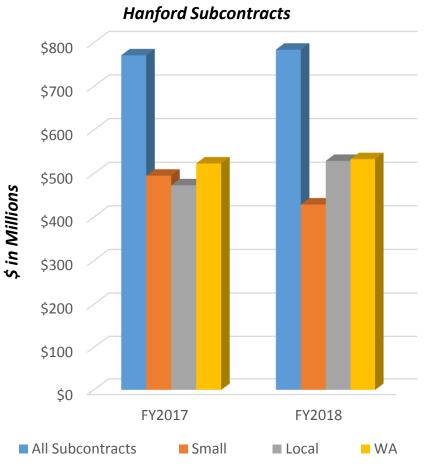

### **Economic Impact**

- Hanford budget ~\$2.4B/year
- 2020 budget
- DOE prime contractors reported nearly \$785M of subcontracting in fiscal year 2018
- Over 9,000 DOE federal and contractor employees
- Managing contract transitions