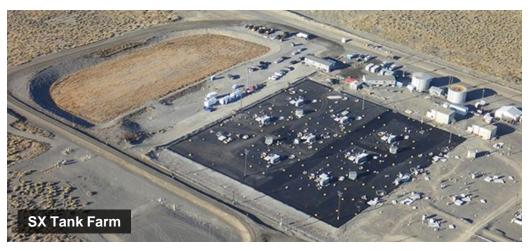

#### Office of River Protection Progress

- A/AX Tank Farms preparing for retrievals
- Interim surface barrier installed at SX Tank Farm
- New cover installed at Liquid Effluent Retention Facility