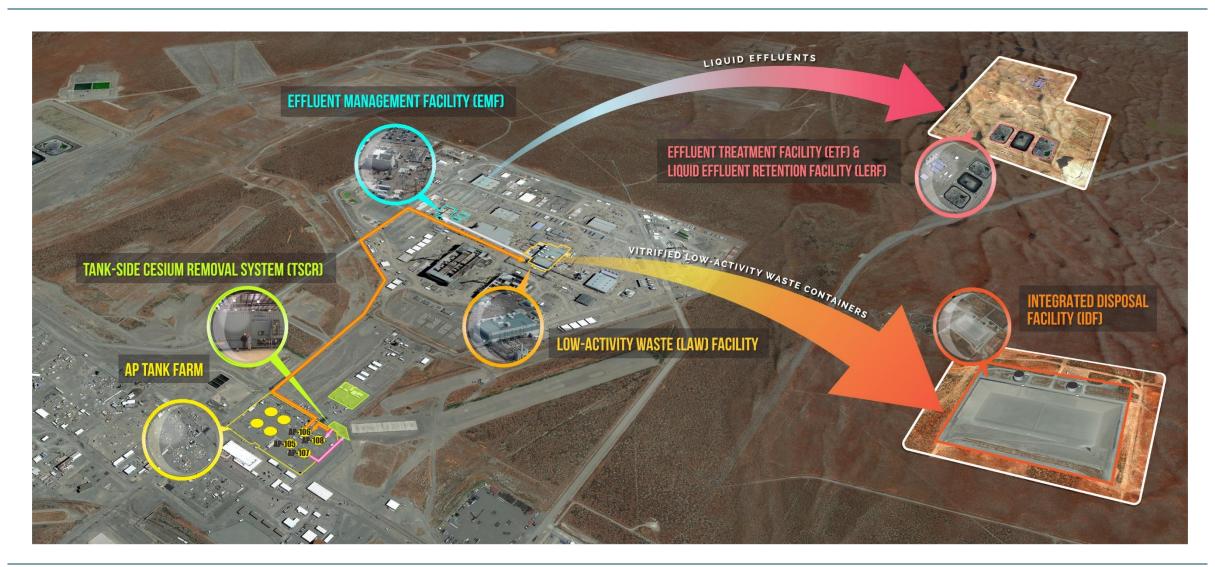

k waste
- Treat contaminated groundwater
- Demolish facilities
- Remove contaminants near the Columbia River









### **Economic Impact**

- Hanford budget ~\$2.4B/year
- 2020 budget
- DOE prime contractors reported nearly \$785M of subcontracting in fiscal year 2018
- Over 9,000 DOE federal and contractor employees
- Managing contract transitions











### Richland Operations Office Progress & Priorities









K West Reactor Basin sludge retrieval









### Richland Operations Office Progress & Priorities



















#### Office of River Protection Progress

- A/AX Tank Farms preparing for retrievals
- Interim surface barrier installed at SX Tank Farm
- New cover installed at Liquid Effluent Retention Facility













### Transition to Hanford DFLAW Operations









#### **Future Workforce**

- Nearly 60 percent of Hanford's workforce is 50 or older
- 35 percent of workforce retirement-eligible within 5 years
- Partnering with area schools & universities
- Hosting annual community forum builds awareness of workforce needs
- Opportunities for professionals and craft members





















#### Visit Hanford.gov to learn about

- News on Hanford Cleanup
- Opportunities to provide comment on decisions
- Public events & cleanup tours

#### Follow us on Facebook & Twitter

- @HanfordSite & @RiverProtection
- www.facebook.com/riverprotection
- www.facebook.com/hanfordsite