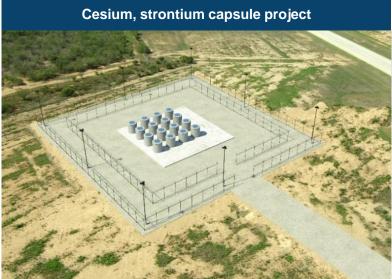

#### Office of River Protection Progress

- A/AX Tank Farms preparing for retrievals
- Interim surface barrier installed at SX Tank Farm
- New cover installed at Liquid Effluent Retention Facility