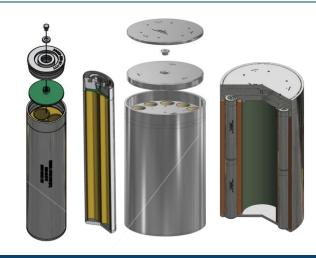

#### Office of River Protection Progress

- A/AX Tank Farms preparing for retrievals
- Interim surface barrier installed at SX Tank Farm
- New cover installed at Liquid Effluent Retention Facility