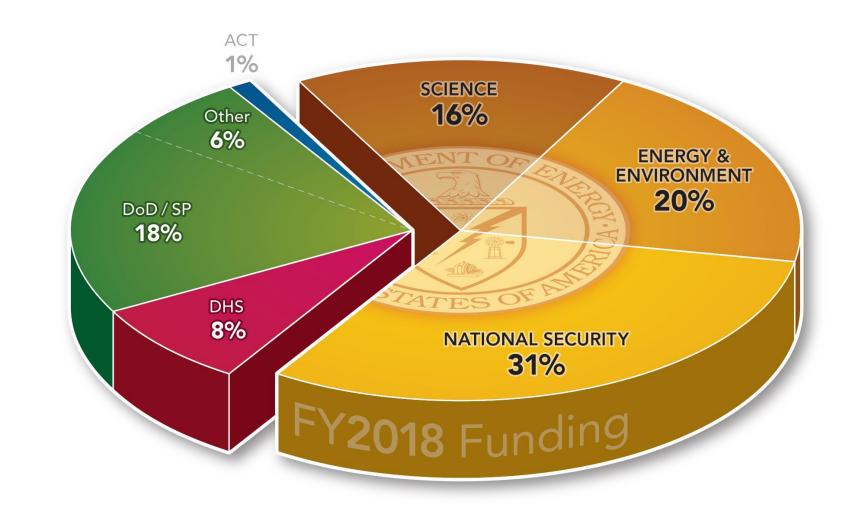

# PNNL is a diverse, multi-program national laboratory

(FY18 data)

1,124
Peer-reviewed
Publications

99 U.S. & Foreign Patents

\$960M Budget