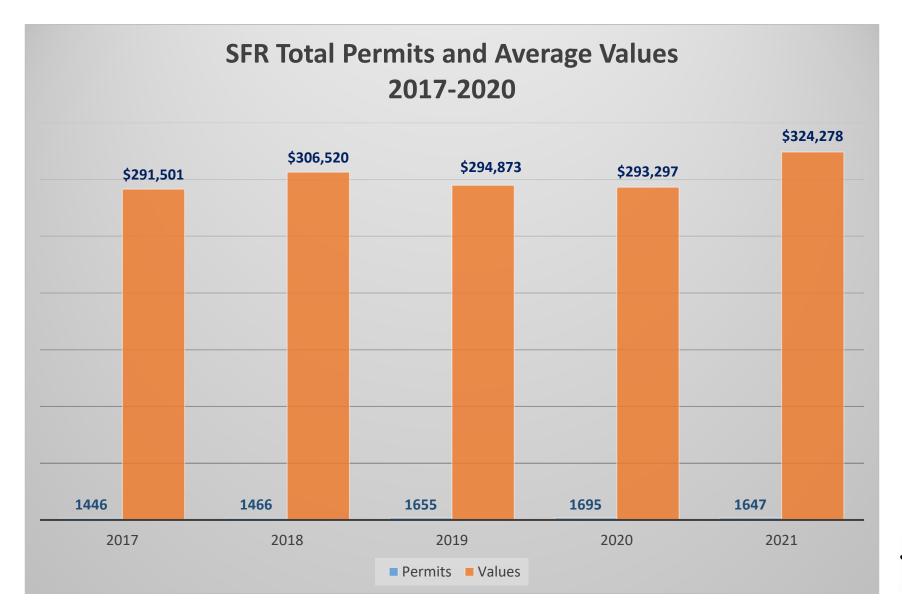

# JEFF LOSEY EXECUTIVE DIRECTOR

#### 

# HOUSING STATS

















































#### Permits Issued by Jurisdiction – 2017-2021

■ Kennewick ■ Pasco ■ Richland ■ West Richland ■ Total





# LOCAL Housing Affordability



24% of Families Can Afford a Home

#### 76 % of Families CANNOT Afford a Home

### WASHINGTON STATE HOUSING AFFORDABILITY

- Median New Home Price: \$565,613
- Income Needed to Qualify: \$130,409
- Median Household Income: \$73,775
  Household Population: 3,046,029
- Households that Can Afford Median Priced Home: 739,860
- Households that Can't Afford Median Price Home under Current Market Conditions: 2,306,169



2,182 More Families are Priced-Out of Homeownership for Every \$1,000 Increase Added to the Cost of Constructing a Home 20% of Families Can Afford a Home

80% of Families CANNOT Afford a Home

### KENNEWICK-RICHLAND HOUSING AFFORDABILIT