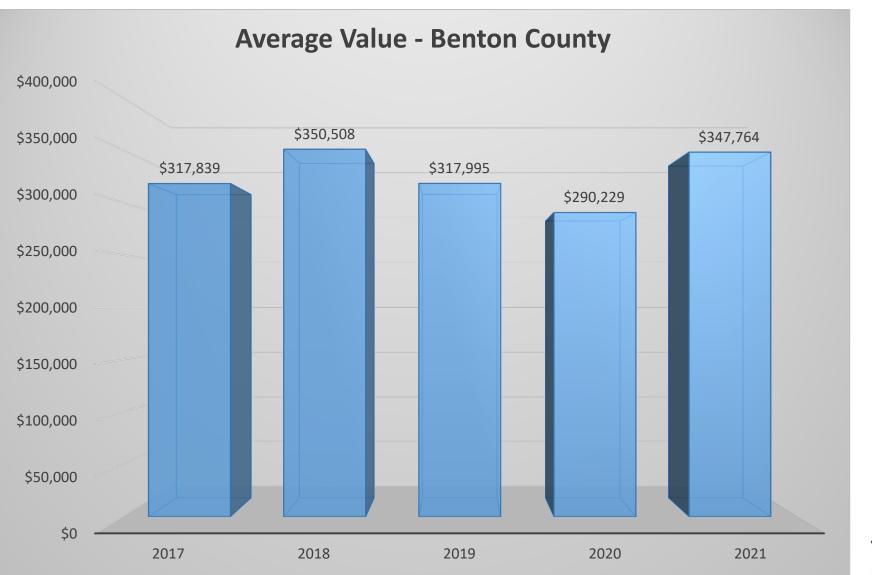

# JEFF LOSEY EXECUTIVE DIRECTOR

#### 

# HOUSING STATS

















































#### Permits Issued by Jurisdiction – 2017-2021

■ Kennewick ■ Pasco ■ Richland ■ West Richland ■ Total





# LOCAL Housing Affordability



24% of Families Can Afford a Home

#### 76 % of Families CANNOT Afford a Home

### WASHINGTON STATE HOUSING AFFORDABILITY

- Median New Home Price: \$565,613
- Income Needed to Qualify: \$130,409
- Median Household Income: \$73,775
  Household Population: 3,046,029
- Households that Can Afford Median Priced Home: 739,860
- Households that Can't Afford Median Price Home under Current Market Conditions: 2,306,169



2,182 More Families are Priced-Out of Homeownership for Every \$1,000 Increase Added to the Cost of Constructing a Home 20% of Families Can Afford a Home

80% of Families CANNOT Afford a Home

### KENNEWICK-RICHLAND HOUSING