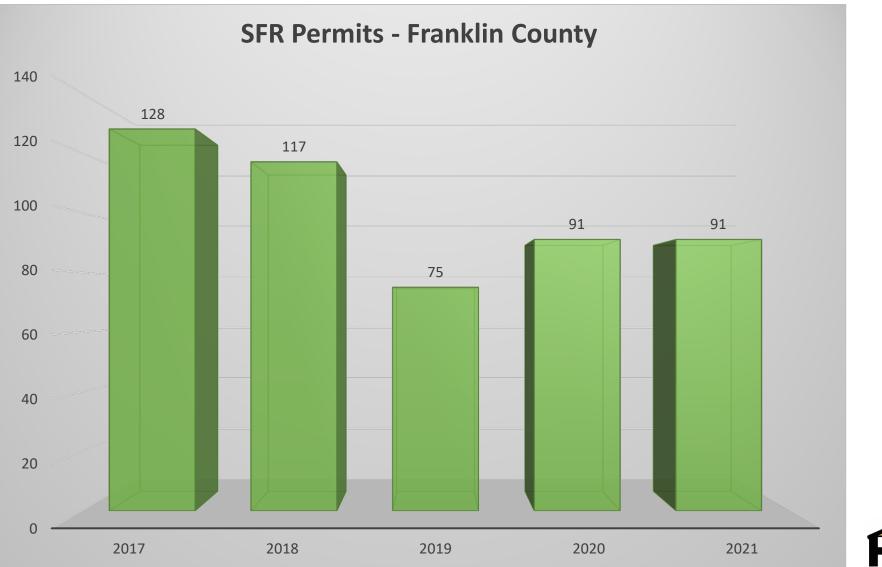

# JEFF LOSEY EXECUTIVE DIRECTOR

#### 

# HOUSING STATS

















































#### Permits Issued by Jurisdiction – 2017-2021

■ Kennewick ■ Pasco ■ Richland ■ West Richland ■ Total





# LOCAL Housing Affordability



24% of Families Can Afford a Home

#### 76 % of Families CANNOT Afford a Home

### WASHINGTON STATE HOUSING AFFORDABILITY

- Median New Home Price: \$565,613
- Income Needed to Qualify: \$130,409
- Median Household Income: \$73,775
  Household Population: 3,046,029
- Households that Can Afford Median Priced Home: 739,860
- Households that Can't Afford Median Price Home under Current Market Conditions: 2,306,169



2,182 More Families are Priced-Out of Homeownership for Every \$1,000 Increase Added to the Cost of Constructing a Home 20% of Families Can Afford a Home

80% of Families CANNOT Afford a Home

### KENNEWICK-RICHLAND HOUSING AFFO