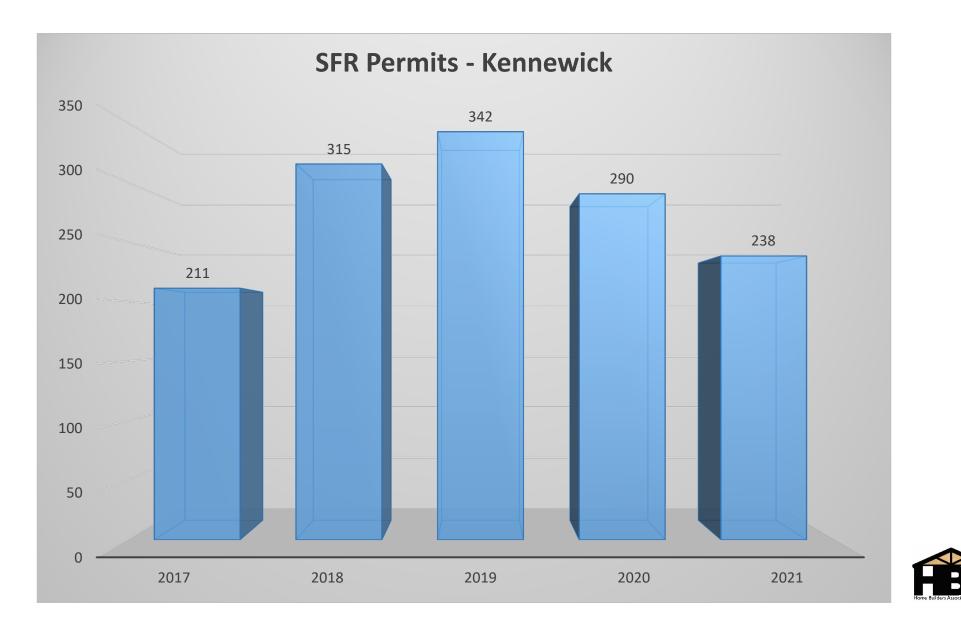

# HOUSING STATS

#### Permits Issued by Jurisdiction – 2017-2021

■ Kennewick ■ Pasco ■ Richland ■ West Richland ■ Total