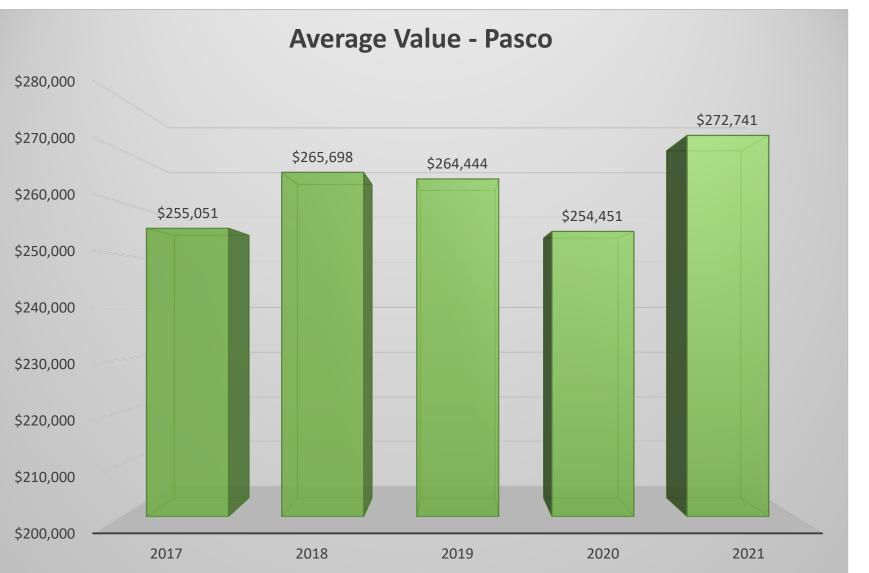

#### Permits Issued by Jurisdiction – 2017-2021

■ Kennewick ■ Pasco ■ Richland ■ West Richland ■ Total