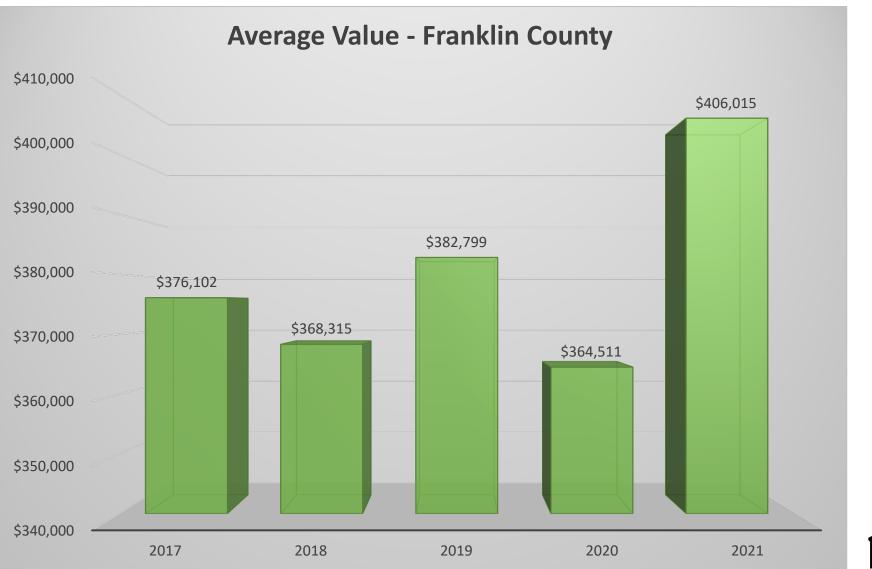

# JEFF LOSEY EXECUTIVE DIRECTOR

#### 

# HOUSING STATS

















































#### Permits Issued by Jurisdiction – 2017-2021

■ Kennewick ■ Pasco ■ Richland ■ West Richland ■ Total





# LOCAL Housing Affordability



24% of Families Can Afford a Home

#### 76 % of Families CANNOT Afford a Home

### WASHINGTON STATE HOUSING AFFORDABILITY

- Median New Home Price: \$565,613
- Income Needed to Qualify: \$130,409
- Median Household Income: \$73,775
  Household Population: 3,046,029
- Households that Can Afford Median Priced Home: 739,860
- Households that Can't Afford Median Price Home under Current Market Conditions: 2,306,169



2,182 More Families are Priced-Out of Homeownership for Every \$1,000 Increase Added to the Cost of Constructing a Home 20% of Families Can Afford a Home

80% of Families CANNOT Afford a Home

### KENNEWICK-RICHLAND HOUSING AFFORDAB