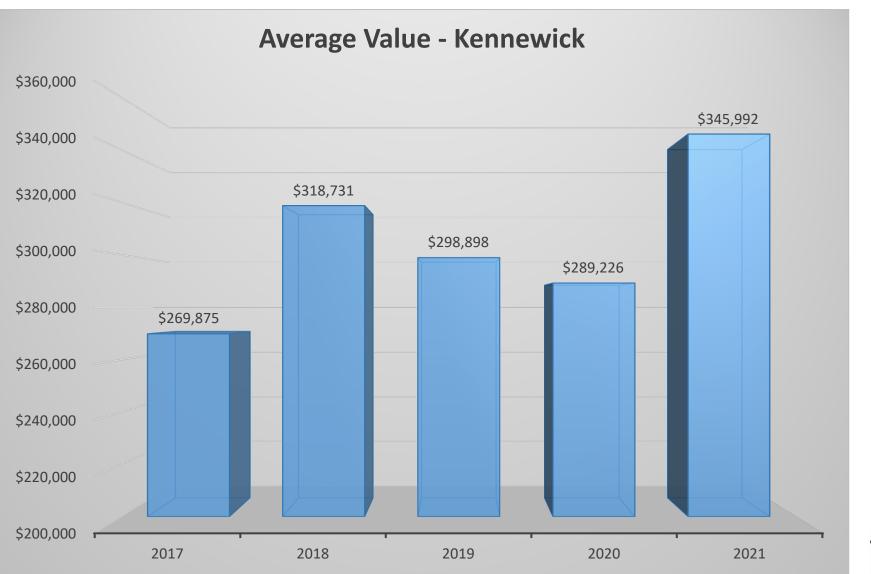

# HOUSING STATS

#### Permits Issued by Jurisdiction – 2017-2021

■ Kennewick ■ Pasco ■ Richland ■ West Richland ■ Total