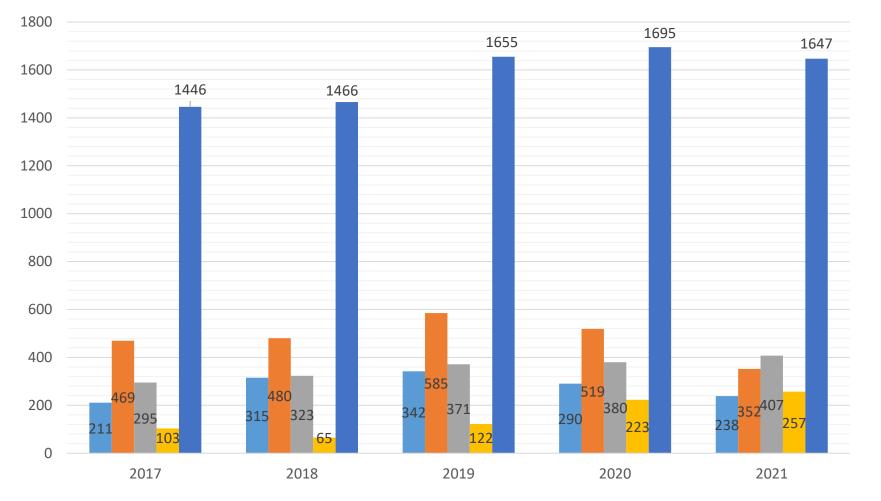

#### Permits Issued by Jurisdiction – 2017-2021

■ Kennewick ■ Pasco ■ Richland ■ West Richland ■ Total