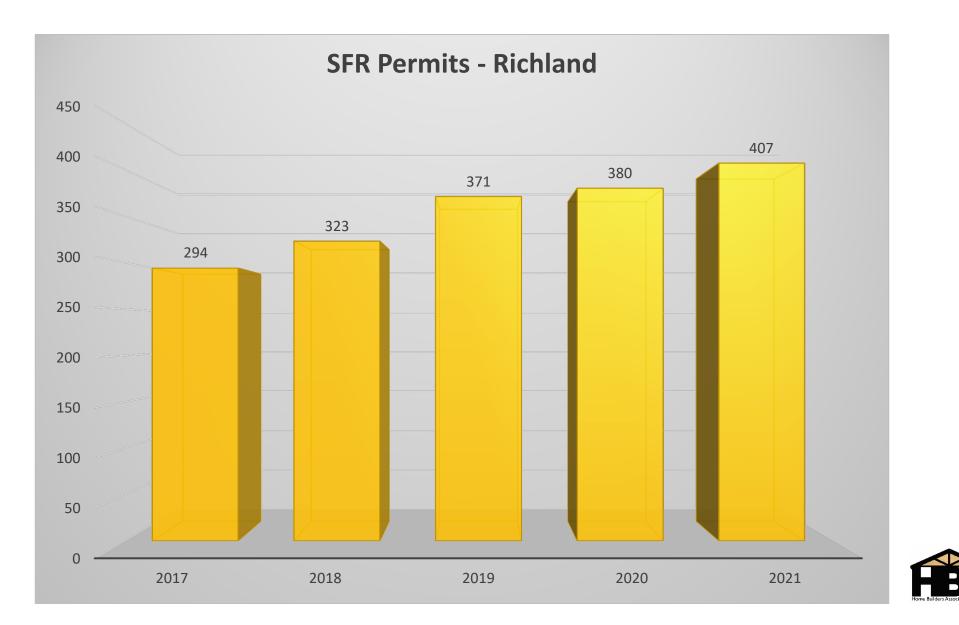

#### Permits Issued by Jurisdiction – 2017-2021

■ Kennewick ■ Pasco ■ Richland ■ West Richland ■ Total