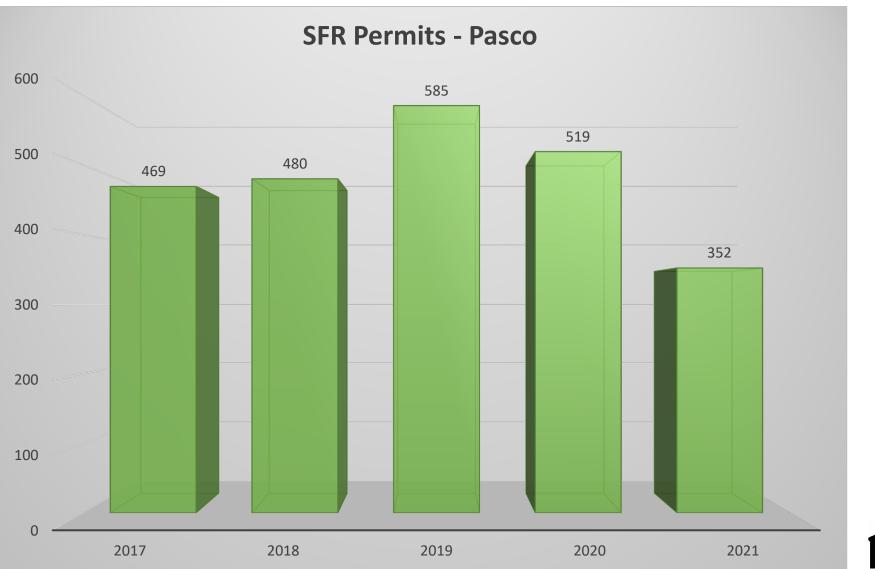

#### Permits Issued by Jurisdiction – 2017-2021

■ Kennewick ■ Pasco ■ Richland ■ West Richland ■ Total