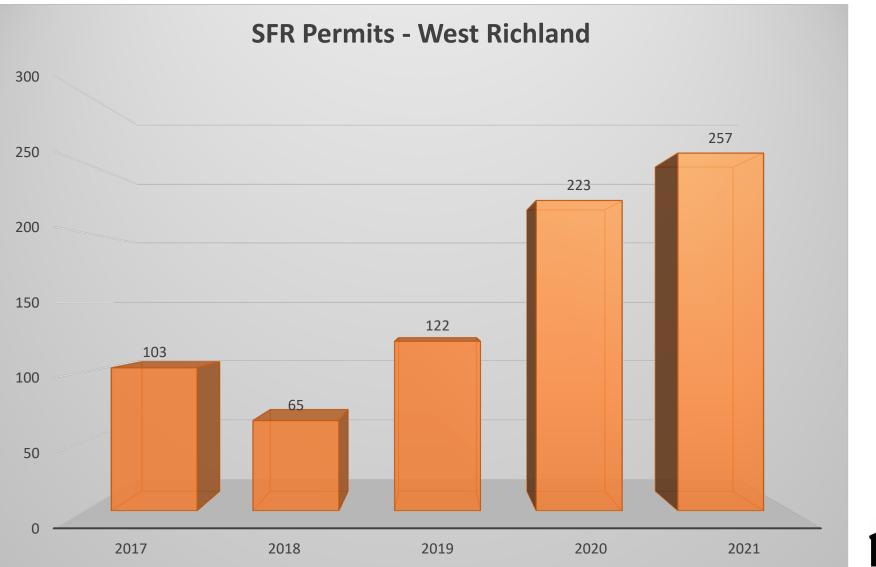

#### Permits Issued by Jurisdiction – 2017-2021

■ Kennewick ■ Pasco ■ Richland ■ West Richland ■ Total