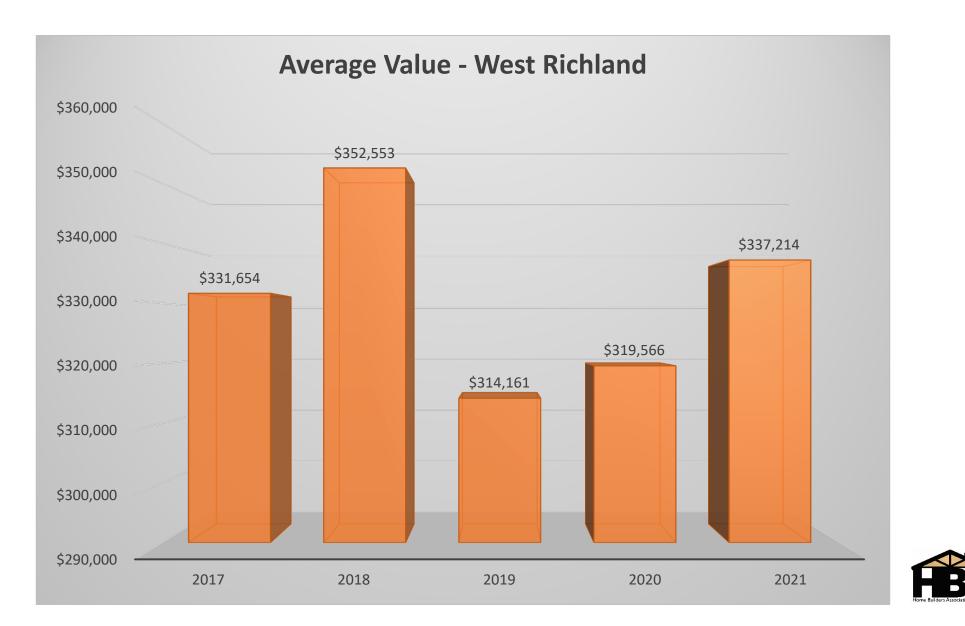

#### Permits Issued by Jurisdiction – 2017-2021

■ Kennewick ■ Pasco ■ Richland ■ West Richland ■ Total