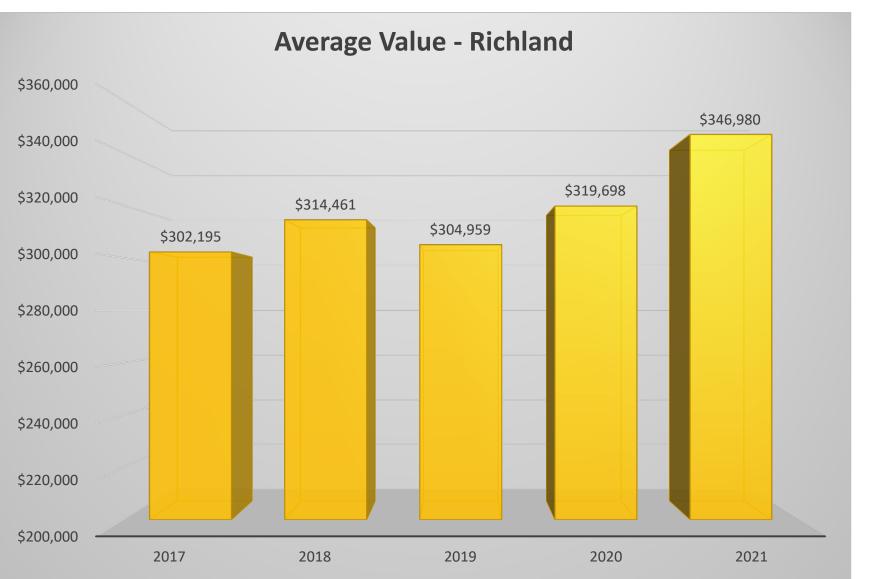

#### Permits Issued by Jurisdiction – 2017-2021

■ Kennewick ■ Pasco ■ Richland ■ West Richland ■ Total