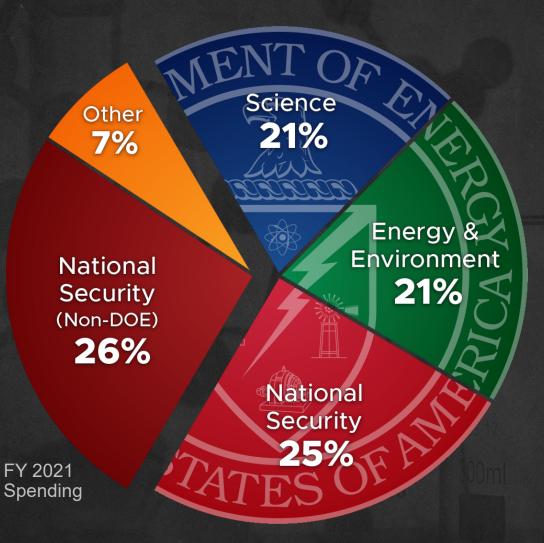

## Pacific Northwest National Laboratory 2022 Update

February 18, 2022

Steven Ashby Laboratory Director



PNNL is operated by Battelle for the U.S. Department of Energy

PNNL-EX-10282





# PNNL is one of DOE's **most diverse national laboratories**









1,755 Peer-reviewed Publications



**247** Invention Disclosures



Northwest

## Anticipating emerging national needs

New catalysts to efficiently convert plastic waste into valuable fuels and chemicals



Integrated climate-energy system modeling for decarbonization



Energy storage innovations for next-generation batteries and connected vehicles



Artificial intelligence to speed biothreat detection



Pacific Northwest

#### **Partnering for success**



Connected Communities (Spokane Eco-District)

Place-based innovation zone



Sustainable aviation fuel (LanzaTech, LanzaJet)





## Investing \$1 billion over 10 years to modernize PNNL facilities and infrastructure





## IGPP Institutional Investments

- Systems Engineering Building
- Discovery Hall
- General Purpose Ch