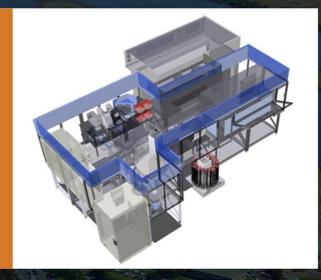

# M2Pc

Microbial Molecular Phenotyping Capability EMSL IDENTIFIED AS PREFERRED SC USER FACILITY