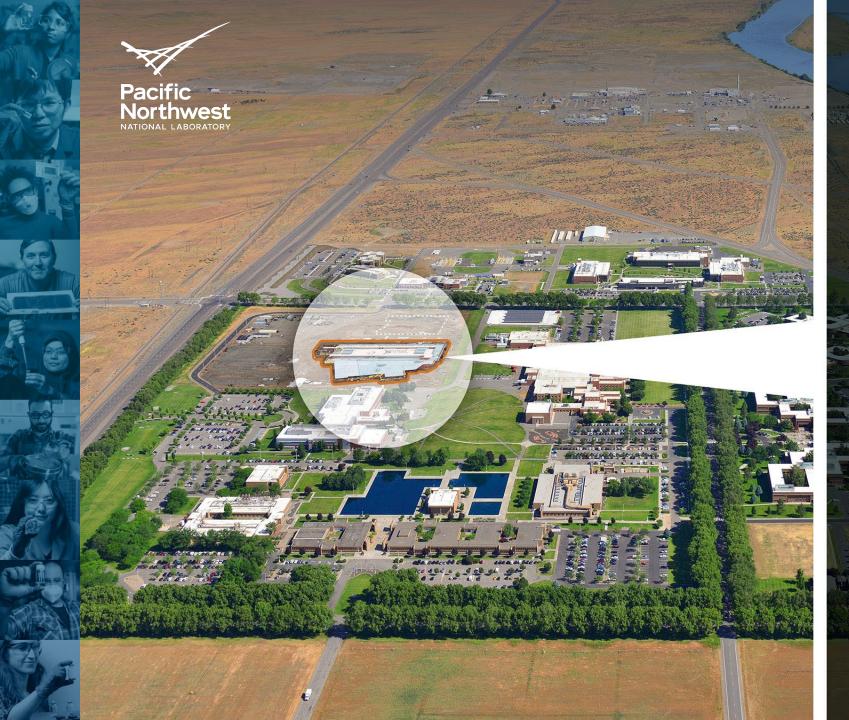

# M2Pc

Microbial Molecular Phenotyping Capability EMSL IDENTIFIED AS PREFERRED SC USER FACILITY