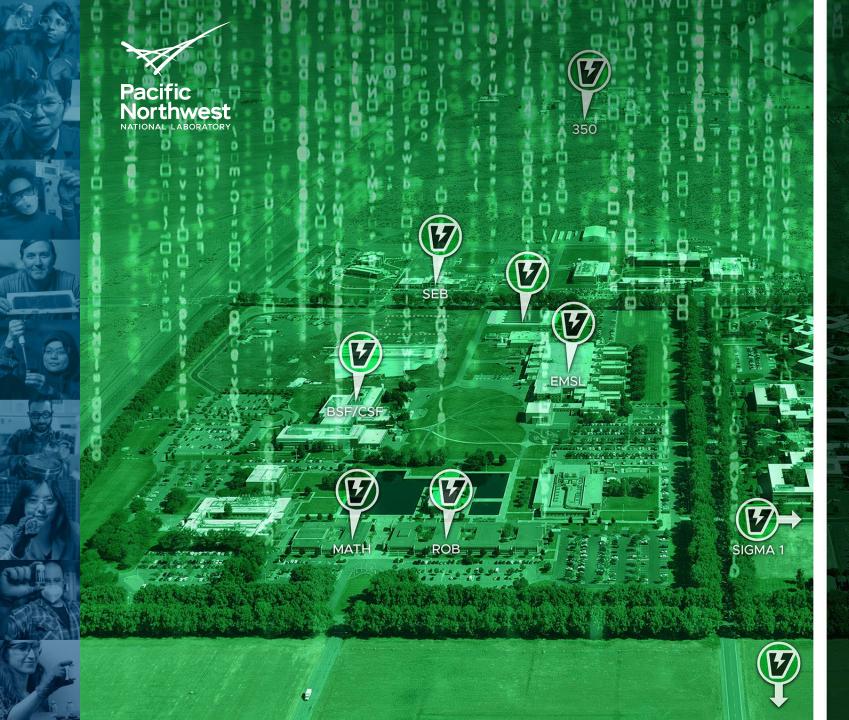

## IGPP Institutional Investments

- Systems Engineering Building
- Discovery Hall
- General Purpose Chemistry Laboratory
- Engineering and Analysis Building

Energy Sciences Center \$90 MILLION LINE ITEM

ESC

GSL Grid Storage Launchpad \$77 MILLION LINE ITEM

# M2Pc

Microbial Molecular Phenotyping Capability EMSL IDENTIFIED AS PREFERRED SC USER FACILITY

## RPL

Radiochemical Processing Laboratory \$150 MILLION NNSA-SC MOA