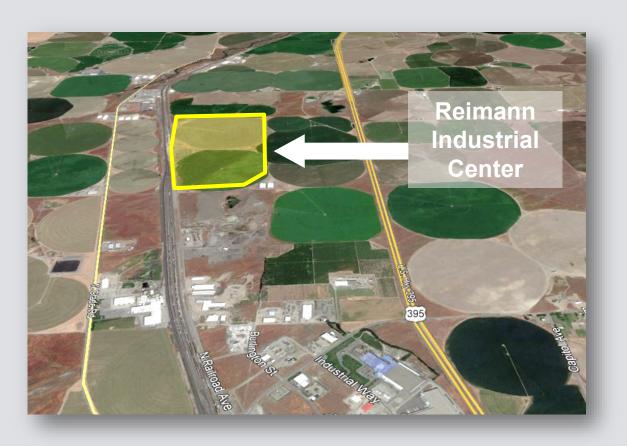

#### Land Acquisitions

- NewIndustrialPark
- •300 Acres
- PurchaseCompletedOctober2019

#### Land Acquisitions