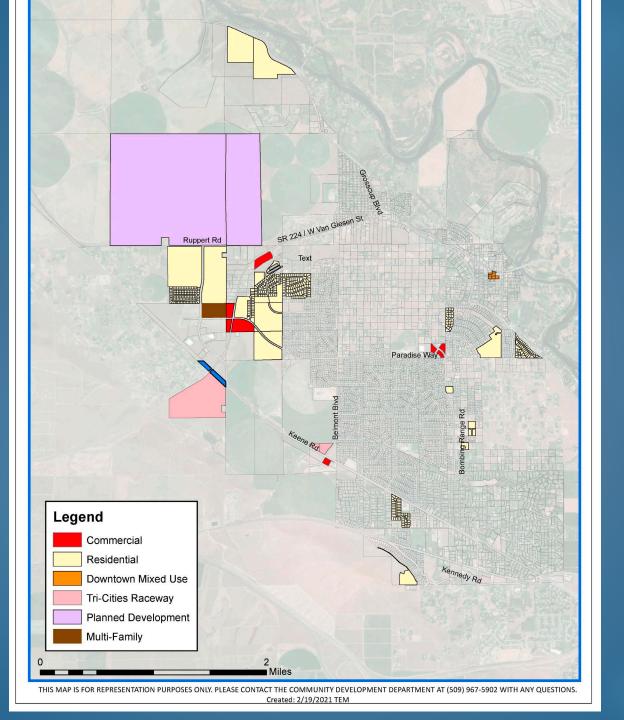

## New Residential Development

- We set a new record with 230 New SFR last year! On pace to beat those numbers this year. (120 in 2019)
- Approximately 160 new multifamily units to start this year

## Commercial Growth

- Circle K at Bombing Range and Paradise (by Yokes)
- Sunmarket & Firehouse Subs at Belmont and Keene (by City Hall)
- C-Store at West Van Giesen and Paradise (by Heights @ Red Mtn)
- RSD: Teaching, Learning and Administration Center
- RSD: Tapteal Elementary
- New Fire Station
- This year: New West Richland Police Station